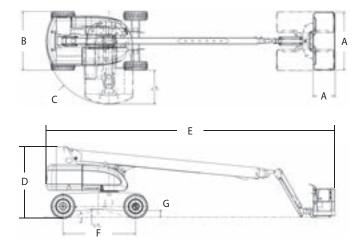

### **Dimensions**

# Performance

| <ul> <li>Working Height</li> <li>Platform Height</li> <li>Horizontal Outreach</li> <li>Working Outreach ***</li> <li>Swing (Continuous)</li> <li>Platform Capacity - Restricted</li> <li>Platform Capacity - Unrestricted</li> <li>Platform Rotator (Hydraulic)</li> <li>Jib - Overall Length</li> <li>Jib - Range of articulation</li> <li>28.21 m</li> <li>26.21 m</li> <li>360°</li> <li>†† 340 kg</li> <li>Platform Rotator (Hydraulic)</li> <li>180°</li> <li>Jib - Overall Length</li> <li>1.83 m</li> <li>Jib - Range of articulation</li> <li>130° (+70°/-60°</li> </ul> |
|----------------------------------------------------------------------------------------------------------------------------------------------------------------------------------------------------------------------------------------------------------------------------------------------------------------------------------------------------------------------------------------------------------------------------------------------------------------------------------------------------------------------------------------------------------------------------------|
| <ul> <li>Platform Height</li> <li>Horizontal Outreach</li> <li>Working Outreach **</li> <li>Swing (Continuous)</li> <li>Platform Capacity - Restricted</li> <li>Platform Capacity - Unrestricted</li> <li>Platform Rotator (Hydraulic)</li> <li>Jib - Overall Length</li> <li>22.86 m</li> <li>360°</li> <li>†† 340 kg</li> <li>Platform Rotator (Hydraulic)</li> <li>180°</li> <li>Jib - Overall Length</li> <li>1.83 m</li> </ul>                                                                                                                                              |
| <ul> <li>Horizontal Outreach</li> <li>Working Outreach **</li> <li>Swing (Continuous)</li> <li>Platform Capacity - Restricted</li> <li>Platform Capacity - Unrestricted</li> <li>Platform Rotator (Hydraulic)</li> <li>Jib - Overall Length</li> <li>1.83 m</li> </ul>                                                                                                                                                                                                                                                                                                           |
| <ul> <li>Swing (Continuous)</li> <li>Platform Capacity - Restricted</li> <li>Platform Capacity - Unrestricted</li> <li>Platform Rotator (Hydraulic)</li> <li>Jib - Overall Length</li> <li>1.83 m</li> </ul>                                                                                                                                                                                                                                                                                                                                                                     |
| <ul> <li>Swing (Continuous)</li> <li>Platform Capacity - Restricted</li> <li>Platform Capacity - Unrestricted</li> <li>Platform Rotator (Hydraulic)</li> <li>Jib - Overall Length</li> <li>1.83 m</li> </ul>                                                                                                                                                                                                                                                                                                                                                                     |
| <ul> <li>Platform Capacity - Restricted</li> <li>Platform Capacity - Unrestricted</li> <li>Platform Rotator (Hydraulic)</li> <li>Jib - Overall Length</li> <li>1.83 m</li> </ul>                                                                                                                                                                                                                                                                                                                                                                                                 |
| <ul> <li>Platform Capacity - Unrestricted</li> <li>Platform Rotator (Hydraulic)</li> <li>Jib - Overall Length</li> <li>1.83 m</li> </ul>                                                                                                                                                                                                                                                                                                                                                                                                                                         |
| <ul> <li>Platform Rotator (Hydraulic)</li> <li>Jib - Overall Length</li> <li>1.83 m</li> </ul>                                                                                                                                                                                                                                                                                                                                                                                                                                                                                   |
| • Jib - Overall Length 1.83 m                                                                                                                                                                                                                                                                                                                                                                                                                                                                                                                                                    |
|                                                                                                                                                                                                                                                                                                                                                                                                                                                                                                                                                                                  |
|                                                                                                                                                                                                                                                                                                                                                                                                                                                                                                                                                                                  |
| A. Platform Size 0.92 m x 2.44 m                                                                                                                                                                                                                                                                                                                                                                                                                                                                                                                                                 |
| B. Overall Width 2.49 m                                                                                                                                                                                                                                                                                                                                                                                                                                                                                                                                                          |
| C. Tailswing (working condition) 1.42 m                                                                                                                                                                                                                                                                                                                                                                                                                                                                                                                                          |
| D. Stowed Height 3.05 m                                                                                                                                                                                                                                                                                                                                                                                                                                                                                                                                                          |
| E. Stowed Length 12.2 m                                                                                                                                                                                                                                                                                                                                                                                                                                                                                                                                                          |
| F. Wheelbase 3.06 m                                                                                                                                                                                                                                                                                                                                                                                                                                                                                                                                                              |
| G. Ground Clearance 0.28 m                                                                                                                                                                                                                                                                                                                                                                                                                                                                                                                                                       |
| Machine weight *  16,732 kg                                                                                                                                                                                                                                                                                                                                                                                                                                                                                                                                                      |
| • Maximum Ground Bearing Pressure 5.69 kg/cm <sup>2</sup>                                                                                                                                                                                                                                                                                                                                                                                                                                                                                                                        |
| Maximum Tyre Load     9163 kg                                                                                                                                                                                                                                                                                                                                                                                                                                                                                                                                                    |
| • Drive Speed 2WD 5.6 km/h                                                                                                                                                                                                                                                                                                                                                                                                                                                                                                                                                       |
| • Drive Speed 4WD 5.6 km/h                                                                                                                                                                                                                                                                                                                                                                                                                                                                                                                                                       |
| • Gradeability 2WD 25%                                                                                                                                                                                                                                                                                                                                                                                                                                                                                                                                                           |
| • Gradeability 4WD 45%                                                                                                                                                                                                                                                                                                                                                                                                                                                                                                                                                           |
| • Axle Oscillation 0.20 m                                                                                                                                                                                                                                                                                                                                                                                                                                                                                                                                                        |
| • Turning Radius – Inside 3.8 m 2WS                                                                                                                                                                                                                                                                                                                                                                                                                                                                                                                                              |
| • Turning Radius - Outside 6.02 m 2WS                                                                                                                                                                                                                                                                                                                                                                                                                                                                                                                                            |