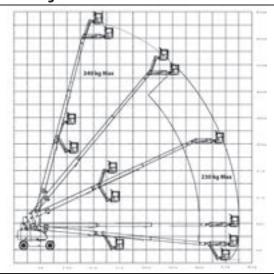

## **Reach Diagram**

#### MORE ECONOMIC

• Lift more with new, restricted platform capacity 340kg.

# Performance

| <ul> <li>Working Height</li> <li>Platform Height</li> <li>Horizontal Outreach</li> <li>Working Outreach ***</li> <li>Swing (Continuous)</li> <li>Platform Capacity - Restricted</li> <li>Platform Capacity - Unrestricted</li> <li>Platform Rotator (Hydraulic)</li> <li>Jib - Overall Length</li> <li>Jib - Range of articulation</li> <li>28.21 m</li> <li>26.21 m</li> <li>360°</li> <li>†† 340 kg</li> <li>Platform Rotator (Hydraulic)</li> <li>180°</li> <li>Jib - Overall Length</li> <li>1.83 m</li> <li>Jib - Range of articulation</li> <li>130° (+70°/-60°</li> </ul> |
|----------------------------------------------------------------------------------------------------------------------------------------------------------------------------------------------------------------------------------------------------------------------------------------------------------------------------------------------------------------------------------------------------------------------------------------------------------------------------------------------------------------------------------------------------------------------------------|
| <ul> <li>Platform Height</li> <li>Horizontal Outreach</li> <li>Working Outreach **</li> <li>Swing (Continuous)</li> <li>Platform Capacity - Restricted</li> <li>Platform Capacity - Unrestricted</li> <li>Platform Rotator (Hydraulic)</li> <li>Jib - Overall Length</li> <li>22.86 m</li> <li>360°</li> <li>†† 340 kg</li> <li>Platform Rotator (Hydraulic)</li> <li>180°</li> <li>Jib - Overall Length</li> <li>1.83 m</li> </ul>                                                                                                                                              |
| <ul> <li>Horizontal Outreach</li> <li>Working Outreach **</li> <li>Swing (Continuous)</li> <li>Platform Capacity - Restricted</li> <li>Platform Capacity - Unrestricted</li> <li>Platform Rotator (Hydraulic)</li> <li>Jib - Overall Length</li> <li>1.83 m</li> </ul>                                                                                                                                                                                                                                                                                                           |
| <ul> <li>Swing (Continuous)</li> <li>Platform Capacity - Restricted</li> <li>Platform Capacity - Unrestricted</li> <li>Platform Rotator (Hydraulic)</li> <li>Jib - Overall Length</li> <li>1.83 m</li> </ul>                                                                                                                                                                                                                                                                                                                                                                     |
| <ul> <li>Swing (Continuous)</li> <li>Platform Capacity - Restricted</li> <li>Platform Capacity - Unrestricted</li> <li>Platform Rotator (Hydraulic)</li> <li>Jib - Overall Length</li> <li>1.83 m</li> </ul>                                                                                                                                                                                                                                                                                                                                                                     |
| <ul> <li>Platform Capacity - Restricted</li> <li>Platform Capacity - Unrestricted</li> <li>Platform Rotator (Hydraulic)</li> <li>Jib - Overall Length</li> <li>1.83 m</li> </ul>                                                                                                                                                                                                                                                                                                                                                                                                 |
| <ul> <li>Platform Capacity - Unrestricted</li> <li>Platform Rotator (Hydraulic)</li> <li>Jib - Overall Length</li> <li>1.83 m</li> </ul>                                                                                                                                                                                                                                                                                                                                                                                                                                         |
| <ul> <li>Platform Rotator (Hydraulic)</li> <li>Jib - Overall Length</li> <li>1.83 m</li> </ul>                                                                                                                                                                                                                                                                                                                                                                                                                                                                                   |
| • Jib - Overall Length 1.83 m                                                                                                                                                                                                                                                                                                                                                                                                                                                                                                                                                    |
|                                                                                                                                                                                                                                                                                                                                                                                                                                                                                                                                                                                  |
|                                                                                                                                                                                                                                                                                                                                                                                                                                                                                                                                                                                  |
| A. Platform Size 0.92 m x 2.44 m                                                                                                                                                                                                                                                                                                                                                                                                                                                                                                                                                 |
| B. Overall Width 2.49 m                                                                                                                                                                                                                                                                                                                                                                                                                                                                                                                                                          |
| C. Tailswing (working condition) 1.42 m                                                                                                                                                                                                                                                                                                                                                                                                                                                                                                                                          |
| D. Stowed Height 3.05 m                                                                                                                                                                                                                                                                                                                                                                                                                                                                                                                                                          |
| E. Stowed Length 12.2 m                                                                                                                                                                                                                                                                                                                                                                                                                                                                                                                                                          |
| F. Wheelbase 3.06 m                                                                                                                                                                                                                                                                                                                                                                                                                                                                                                                                                              |
| G. Ground Clearance 0.28 m                                                                                                                                                                                                                                                                                                                                                                                                                                                                                                                                                       |
| Machine weight *  16,732 kg                                                                                                                                                                                                                                                                                                                                                                                                                                                                                                                                                      |
| • Maximum Ground Bearing Pressure 5.69 kg/cm <sup>2</sup>                                                                                                                                                                                                                                                                                                                                                                                                                                                                                                                        |
| Maximum Tyre Load     9163 kg                                                                                                                                                                                                                                                                                                                                                                                                                                                                                                                                                    |
| • Drive Speed 2WD 5.6 km/h                                                                                                                                                                                                                                                                                                                                                                                                                                                                                                                                                       |
| • Drive Speed 4WD 5.6 km/h                                                                                                                                                                                                                                                                                                                                                                                                                                                                                                                                                       |
| • Gradeability 2WD 25%                                                                                                                                                                                                                                                                                                                                                                                                                                                                                                                                                           |
| • Gradeability 4WD 45%                                                                                                                                                                                                                                                                                                                                                                                                                                                                                                                                                           |
| • Axle Oscillation 0.20 m                                                                                                                                                                                                                                                                                                                                                                                                                                                                                                                                                        |
| • Turning Radius – Inside 3.8 m 2WS                                                                                                                                                                                                                                                                                                                                                                                                                                                                                                                                              |
| • Turning Radius - Outside 6.02 m 2WS                                                                                                                                                                                                                                                                                                                                                                                                                                                                                                                                            |